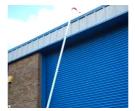

## Product Name- Cyclone Functions/uses:

- **External:** To suck debris from gutters
- Internal: To suck dust and debris from hard to reach internal areas like girders

From

**Used by**: Facilities management companies, grounds maintenance companies, window cleaners, hospitals and nursing homes, factories, schools & colleges, anyone responsible for building care or who wants to offer as a lucrative service.

## **Benefits:**

- Safe- no need for ladders
- Save money because you do not need access hire or scaffolding
- Very fast compared to alternative
- One person operation
- Fast ROI
- Excellent margins
- Easy to transport
- Reaches up to 36ft
- Low maintenance
- Powerful with a large 90 Litre capacity
- Make money on internal and external high reach cleaning

Assorted Nozzles and cleaning heads

Reaches up to 36ft