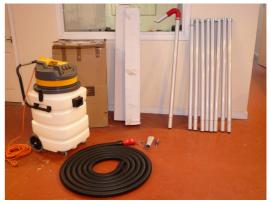

## **Benefits:**

- Safe- no need for ladders
- Save money because you do not need access hire or scaffolding
- Very fast compared to alternative
- One person operation
- Fast ROI
- Excellent margins
- Easy to transport
- Reaches up to 36ft
- Low maintenance
- Powerful with a large 90 Litre capacity
- Make money on internal and external high reach cleaning

Assorted Nozzles and cleaning heads

Reaches up to 36ft