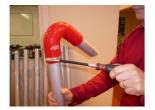

## Product Name- Cyclone Functions/uses:

- **External:** To suck debris from gutters
- Internal: To suck dust and debris from hard to reach internal areas like girders

From

**Used by**: Facilities management companies, grounds maintenance companies, window cleaners, hospitals and nursing homes, factories, schools & colleges, anyone responsible for building care or who wants to offer as a lucrative service.

## **Benefits:**

- Safe- no need for ladders
- Save money because you do not need access hire or scaffolding
- Very fast compared to alternative
- One person operation
- Fast ROI
- Excellent margins
- Easy to transport
- Reaches up to 36ft
- Low maintenance
- Powerful with a large 90 Litre capacity
- Make money on internal and external high reach cleaning





Assorted Nozzles and cleaning heads





Reaches up to 36ft

## More information: See our Videos

- Feature & Benefits <u>http://www.youtube.com/watch?v=hZ\_ZqjdtTMI&feature=plcp</u>
- Set-up <u>http://www.youtube.com/watch?v=ksEgnUWiigc&feature=plcp</u>

## The next Step:

For further information or to place an order please call us on +44(0)151 545 1388 We are here to help..

Sales @brodexbms.co.uk