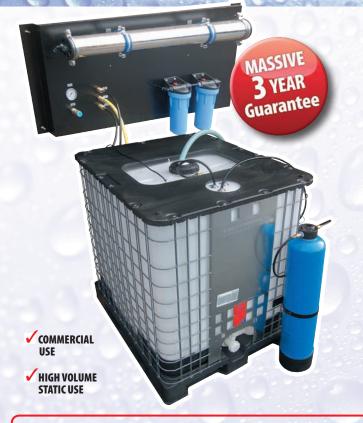

# Datasheet Bulkflow 1000

PURE WATER CLEANING SYSTEM

- Capacity: 1000 litres
- Construction: Industrial strength leakproof tank with protective steel case
- Fill-time (based on 50psi mains pressure): 8 hours
- Purification method: Reverse Osmosis and De-ionisation
- Footprint: 100 x 100cms
- Height: 120cms
- Pump: 1 Powerful Integral Submersible Pump
- Resin Vessels: 1 x 35" vessel
- Pre-filters: 2
- **RO Membranes:** 1
- Auto shut-off when full
- Water-type: Soft to Hard
- Power Source: Mains

### **Bulkflow 1000**

The Brodex Bulkflow 1000 litre is a Water Purification and bulk storage, static Reverse Osmosis system. It is designed to be installed in your premises as a regular supply of water for a mobile system or, perhaps, in a shopping centre, hotel or office block, where a regular supply of Pure Water is needed. - It will even fit in a garage or suitable shed.

Bulkflows are designed to purify water day and night, ensuring you have a constant supply of pure water for your business.

Transfer of water from the static holding tanks to your E-compact system is by a rapid-transfer pump, so you can fill up several machines quickly and efficiently.

#### **Brodex System Benefits:**

- Very low maintenance
- Minimal attendance required saves water costs, 24 hours a day
- Quick-Fill of portable/van-mounted systems
- Extremely low running costs
- Constant supply of Pure Water
- Modular system, expands with your business