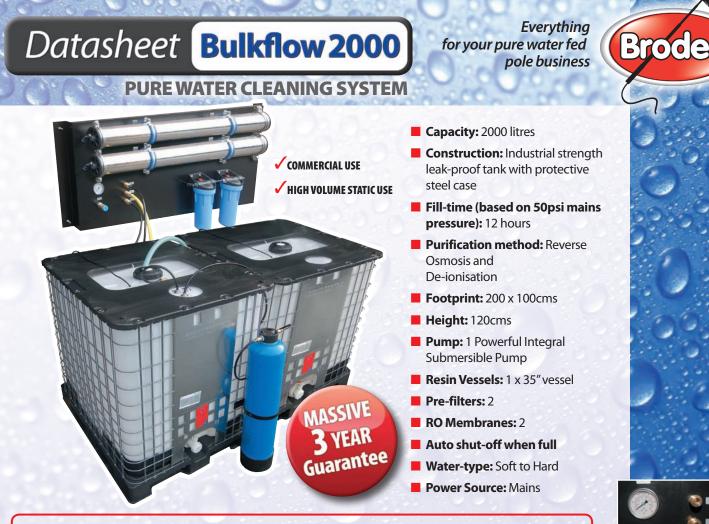

## **Bulkflow 2000**

The Brodex Bulkflow 2000 litre is a Water Purification and bulk storage, static Reverse Osmosis system. It is designed to be installed in your premises as a regular supply of water for a mobile system or, perhaps, in a shopping centre, hotel or office block, where a regular supply of Pure Water is needed. - It will even fit in a garage or suitable shed.

Bulkflows are designed to purify water day and night, ensuring you have a constant supply of pure water for your business.

Transfer of water from the static holding tanks to your E-compact system is by a rapid-transfer pump, so you can fill up several machines quickly and efficiently.

The ability to quickly fill your van-mounted systems (no time wasted waiting on purification,) lengthens your working day making you more profit. Reverse Osmosis removes 95% of impurities, particularly suited to hard water areas, then de-ionising resin removes the remaining contaminants, enabling perfect cleaning, drying to a streak-free finish without the use of detergents.