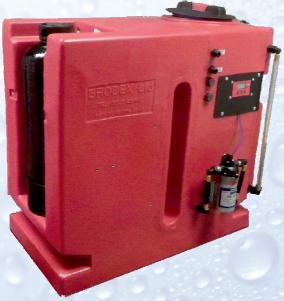

#### **Pure Water Cleaning Machines**

√ Commercial/Domestic Use

- ■Capacity: 250 litres
- Fill-time (based on 50psi mains pressure): 20 minutes
- ■Work-time: 4 hours ■Empty Weight: 48kg ■Full Weight: 298kg
- ■Footprint (including bracket): 62 x 85cms
- ■Height: 82cms
- ■Maximum Operators: 2
- ■Pumps: 1 ■DI vessels: 1
- Auto-shut off when full ■Water Type: Soft to Hard

#### E-Compact 250DI Van or Trailer Mounted.

Designed to fit all compact vans and trailers, the Brodex E-Compact 250 litre De-Ionisation System is part of the latest generation of window cleaning equipment. Built for professional window cleaners from high-impact polypropylene, with quality components throughout. A great entry-level system for beginners, particularly suited to domestic or light commercial use.

This model produces Pure Water quickly through a resin-based filtration system, removing impurities, calcium, magnesium and minerals and is suitable for soft water areas. The maintenance is very low and the consumables are simple and quick to change.

#### 100% Safety Record

Our systems are securely mounted, using our steel Tanksafe Bracket, to and through the floor to the chassis of your vehicle for absolute safety. We always recommend that you install a steel bulkhead for the safety of driver and passenger in the event of a head-on collision.