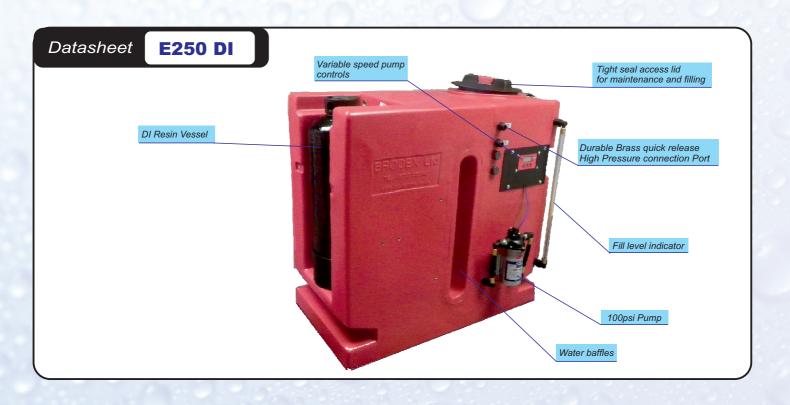

### Datasheet

## **E250 DI**

Everything for your pure water fed pole business

#### **Pure Water Cleaning Machines**

√ Commercial/Domestic Use

- ■Capacity: 250 litres
- Fill-time (based on 50psi mains pressure): 20 minutes
- ■Work-time: 4 hours ■Empty Weight: 48kg ■Full Weight: 298kg
- ■Footprint (including bracket): 62 x 85cms
- ■Height: 82cms
- ■Maximum Operators: 2
- ■Pumps: 1 ■DI vessels: 1
- Auto-shut off when full ■Water Type: Soft to Hard

#### E-Compact 250DI Van or Trailer Mounted.

Designed to fit all compact vans and trailers, the Brodex E-Compact 250 litre De-Ionisation System is part of the latest generation of window cleaning equipment. Built for professional window cleaners from high-impact polypropylene, with quality components throughout. A great entry-level system for beginners, particularly suited to domestic or light commercial use.

This model produces Pure Water quickly through a resin-based filtration system, removing impurities, calcium, magnesium and minerals and is suitable for soft water areas. The maintenance is very low and the consumables are simple and quick to change.

- Uses a vertical resin system, which is 80% more efficient than horizontal resin vessels
- Allows for 2 operators at once, thus increasing your profits.

You may wish to consider the RO alternative, since although at a higher initial cost, the RO has significantly lower running costs than the DI, due to greatly increased resin-life - often as much as 20 times. So, even in soft water areas, it is better value in the long run.