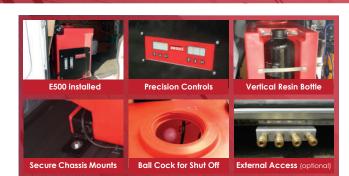

- Uses a vertical resin system, which is 80% more efficient than horizontal resin vessels
- Allows for 2 operators at once, thus increasing your profits. (Or upgrade to 2 pumps allowing 4 operators)

You may wish to consider the RO alternative, since although at higher initial cost, the RO has significantly lower resin-life - often as much as 20 times. So, even in soft water areas, it is better value in the long run.

#### 100% Safety Record

Our systems are securely mounted, using our steel Tanksafe Bracket, to and through the floor to the chassis of your vehicle for absolute safety. We always recommend that you install a steel bulkhead for the safety of the driver and passenger in the event of a head-on collision.

## 🗱 FROST ADVICE

Avoid letting your system freeze, as this will potentially cause expensive damage which will result in items needing replacements.

- Capacity: 500 Litres
- Fill-time (based on 50psi mains pressure): 25 Mins
- Empty Weight: 72kg
- Full Weight: 572kg
- Footprint (including bracket): 77 x 137cm
- Height: 96cm
- Maximum Operators: 2
- **Pumps:** 2
- DI Vessels: 1
- Auto-shut off when full
- Water Type: Normal to Soft