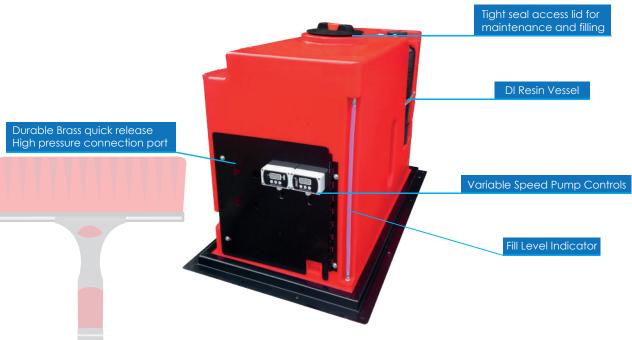

- Uses a vertical resin system, which is 80% more efficient than horizontal resin vessels
- Allows for 2 operators at once, thus increasing your profits. (Or upgrade to 2 pumps allowing 4 operators)

You may wish to consider the RO alternative, since although at higher initial cost, the RO has significantly lower resin-life - often as much as 20 times. So, even in soft water areas, it is better value in the long run.

#### 100% Safety Record

Our systems are securely mounted, using our steel Tanksafe Bracket, to and through the floor to the chassis of your vehicle for absolute safety. We always recommend that you install a steel bulkhead for the safety of the driver and passenger in the event of a head-on collision.

## 🗱 FROST ADVICE

Avoid letting your system freeze, as this will potentially cause expensive damage which will result in items needing replacements.

- Capacity: 500 Litres
- Fill-time (based on 50psi mains pressure): 25 Mins
- Empty Weight: 72kg
- Full Weight: 572kg
- Footprint (including bracket): 77 x 137cm
- Height: 96cm
- Maximum Operators: 2
- **Pumps:** 2
- DI Vessels: 1
- Auto-shut off when full
- Water Type: Normal to Soft