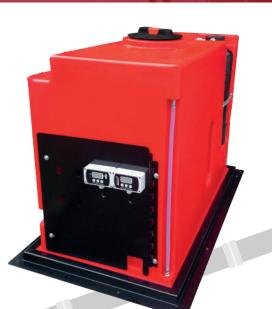

# E500-DI

## E-Compact 500DI - Van or Trailer Mounted

Built for professional window cleaners from high-impact polypropylene, with quality components throughout. The E500 is the logical upgrade from a 250L system particularly suited to domestic or commercial use.

This model produces Pure Water quickly through a resin based filtration system, removing impurities, calcium, magnesium, minerals and is suitable for soft water areas. The maintenance is very low and the consumables are simple and quick to change.

## 🗱 FROST ADVICE

Avoid letting your system freeze, as this will potentially cause expensive damage which will result in items needing replacements.

- Capacity: 500 Litres
- Fill-time (based on 50psi mains pressure): 25 Mins
- Empty Weight: 72kg
- Full Weight: 572kg
- Footprint (including bracket): 77 x 137cm
- Height: 96cm
- Maximum Operators: 2
- **Pumps:** 2
- DI Vessels: 1
- Auto-shut off when full
- Water Type: Normal to Soft