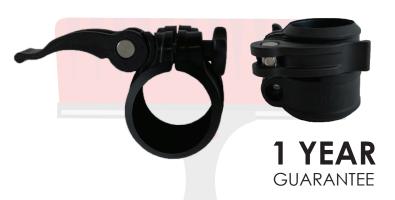

## RAPTOR Water Fed Pole - Carbon-Fibre

The **RAPTOR** is the lightest but strongest pole we have ever manufactured. We have also made extra efforts to improve your efficiency when using our poles, with our brand new anti-pinch clamps.

Compared to our old lever style clamps, our new ones are quicker and easier to operate, whilst also maintaining their durability. These clamps eliminate the worry of pinching, compared to other poles on the market.