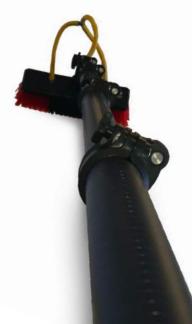

WATER-FED POLES

The NEW **RAPTOR** is the latest generation of carbon-fibre water fed poles from Brodex. The pole is substantially upgraded ultra-lightweight in full carbon, with new robust anti-pinch lateral clamps.

## RAPTOR Water Fed Pole - Carbon-Fibre

The **RAPTOR** is the lightest but strongest pole we have ever manufactured. We have also made extra efforts to improve your efficiency when using our poles, with our brand new anti-pinch clamps.

Compared to our old lever style clamps, our new ones are quicker and easier to operate, whilst also maintaining their durability. These clamps eliminate the worry of pinching, compared to other poles on the market.