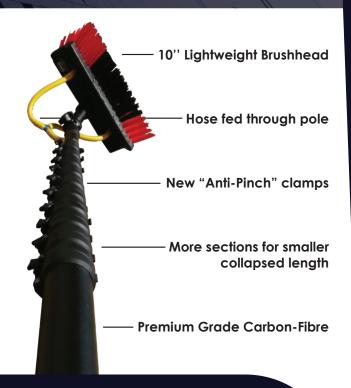

WATER-FED POLES

The NEW **RAPTOR** is the latest generation of carbon-fibre water fed poles from Brodex. The pole is substantially upgraded ultra-lightweight in full carbon, with new robust anti-pinch lateral clamps.

## RAPTOR Water Fed Pole - Carbon-Fibre

The **RAPTOR** is the lightest but strongest pole we have ever manufactured. We have also made extra efforts to improve your efficiency when using our poles, with our brand new anti-pinch clamps.

Compared to our old lever style clamps, our new ones are quicker and easier to operate, whilst also maintaining their durability. These clamps eliminate the worry of pinching, compared to other poles on the market.