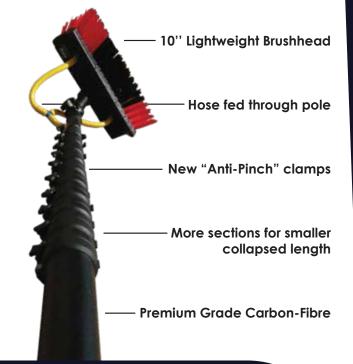

## DATASHEET

WATER-FED POLES

The NEW **RAPTOR** is the latest generation of carbon-fibre water fed poles from Brodex. The pole is substantially upgraded ultra-lightweight in full carbon, with new robust anti-pinch lateral clamps.

## RAPTOR Water Fed Pole - Carbon-Fibre

The **RAPTOR** is the lightest but strongest pole we have ever manufactured. This combined with our new improved clamping systsem makes it one of the best in the market.

The integrated PU sleeve inside the clamp body will reduce spin in the sections with a greater locking strength. This will massively improve the lifetime of the pole, due to a reduction in wearing.

| SPECIFICATIONS      |        |        |        |        |        |        |        |        |        |  |
|---------------------|--------|--------|--------|--------|--------|--------|--------|--------|--------|--|
| Reach               | 25ft   | 28ft   | 33ft   | 38ft   | 48ft   | 53ft   | 63ft   | 68ft   | 73ft   |  |
| Sections            | 5      | 5      | 6      | 7      | 8      | 10     | 10     | 10     | 11     |  |
| Weight              | 1.27kg | 1.42kg | 1.75kg | 2.15kg | 2.98kg | 3.20kg | 4.26kg | 4.64kg | 5.51kg |  |
| Collapsed<br>Length | 4.99ft | 5.59ft | 5.74ft | 5.89ft | 7.24ft | 6.53ft | 7.97ft | 8.47ft | 8.9ft  |  |