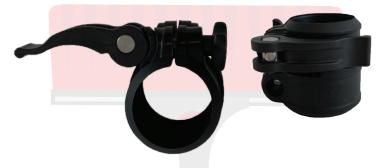

## **RAPTOR Water Fed Pole** - Hybrid Carbon/Glass Fibre Mix

The **RAPT®** is our latest mid range light, but rigid water fed pole. With our new improved clamping system, the **RAPT®** Hybrid is one of the best in the market. We have made extra efforts to improve your efficiency when using our poles, with our brand new anti-pinch clamps.

Compared to our old lever style clamps, our new ones are quicker and easier to operate, whilst also maintaining their durability. These clamps eliminate the worry of pinching, compared to other poles on the market.