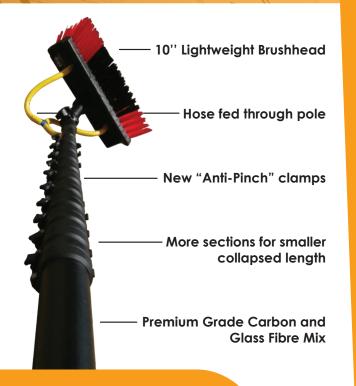

WATER-FED POLES

The NEW **RAPT®R** is the latest generation of carbon-fibre water fed poles from Brodex. The pole is substantially upgraded, lightweight in a 50/50 carbon and glass fibre mix, with new robust anti-pinch lateral clamps.

## **RAPTOR Water Fed Pole** - Hybrid Carbon/Glass Fibre Mix

The **RAPT®** is our latest mid range light, but rigid water fed pole. With our new improved clamping system, the **RAPT®** Hybrid is one of the best in the market. We have made extra efforts to improve your efficiency when using our poles, with our brand new anti-pinch clamps.

Compared to our old lever style clamps, our new ones are quicker and easier to operate, whilst also maintaining their durability. These clamps eliminate the worry of pinching, compared to other poles on the market.