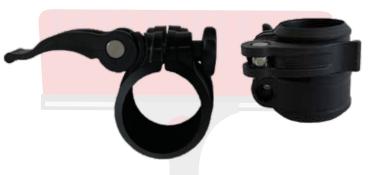

## RAPTOR Water Fed Pole - Hybrid Carbon/Glass Fibre Mix

The **RAPT®** R is our latest mid range light, but rigid water fed pole. With our new improved clamping system, the **RAPT®** R Hybrid is one of the best in the market. We have made extra efforts to improve your efficiency when using our poles, with our brand new anti-pinch clamps.

Compared to our old lever style clamps, our new ones are quicker and easier to operate, whilst also maintaining their durability. These clamps eliminate the worry of pinching, compared to other poles on the market.