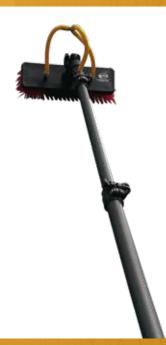

## **DATASHEET**

**WATER-FED POLES** 

The NEW **RAPTOR** is the latest generation of carbon-fibre water fed poles from Brodex. The pole is substantially upgraded, lightweight in a 50/50 carbon and glass fibre mix, with new robust anti-pinch lateral clamps.

## RAPTOR Water Fed Pole - Hybrid Carbon/Glass Fibre Mix

The **RAPT®** R is our latest mid range light, but rigid water fed pole. With our new improved clamping system, the **RAPT®** R Hybrid is one of the best in the market. We have made extra efforts to improve your efficiency when using our poles, with our brand new anti-pinch clamps.