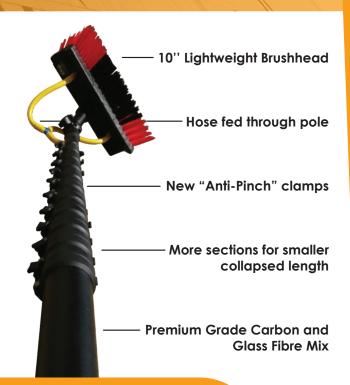

## **DATASHEET**

**WATER-FED POLES** 

The NEW **RAPTOR** is the latest generation of carbon-fibre water fed poles from Brodex. The pole is substantially upgraded, lightweight in a 50/50 carbon and glass fibre mix, with new robust anti-pinch lateral clamps.

## RAPTOR Water Fed Pole - Hybrid Carbon/Glass Fibre Mix

The **RAPT®R** is our latest mid range light and rigid water fed pole. With our new improved clamping systsem, the **RAPT®R** Hybrid is one of the best in the market. We have made extra efforts to improve your efficiency when using our poles, with our brand new anti-pinch clamps.

Compared to our old lever style clamps, our new ones are quicker and easier to operate, whilst also maintaining their durability. These clamps eliminate the worry of pinching, compared to other poles on the market.