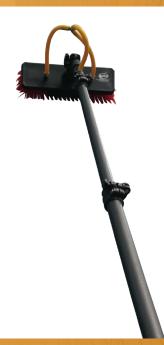

## **DATASHEET**

**WATER-FED POLES** 

The NEW **RAPTOR** is the latest generation of carbon-fibre water fed poles from Brodex. The pole is substantially upgraded, lightweight in a 50/50 carbon and glass fibre mix, with new robust anti-pinch lateral clamps.

## RAPTOR Water Fed Pole - Hybrid Carbon/Glass Fibre Mix

The **RAPT®R** is our latest mid range light and rigid water fed pole. With our new improved clamping systsem, the **RAPT®R** Hybrid is one of the best in the market. We have made extra efforts to improve your efficiency when using our poles, with our brand new anti-pinch clamps.