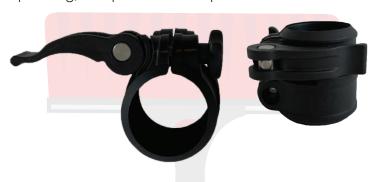

Compared to our old lever style clamps, our new ones are quicker and easier to operate, whilst also maintaining their durability. These clamps eliminate the worry of pinching, compared to other poles on the market.