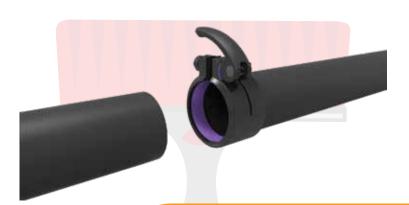

The integrated PU sleeve inside the clamp body will reduce spin in the sections with a greater locking strength. This will massively improve the lifetime of the pole, due to a reduction in wearing.