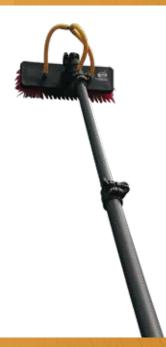

WATER-FED POLES

The NEW **RAPTOR** is the latest generation of carbon-fibre water fed poles from Brodex. The pole is substantially upgraded, lightweight in a 50/50 carbon and glass fibre mix, with new robust anti-pinch lateral clamps.

## RAPTOR Water Fed Pole - Hybrid Carbon/Glass Fibre Mix

The **RAPT®R** is our latest mid range light and rigid water fed pole. With our new improved clamping systsem, the **RAPT®R** Hybrid is one of the best in the market.